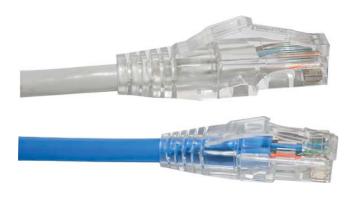

## Feature and Descriptions

- The plug covers are designed to protect RJ45 modular plugs and cables.
   Suitable for shielded and non-shielded modular plugs
- Flexible plastic molded
- Transparent color

## Specification

- High quality RJ45 Strain Relief Boots
   Use For Cat5/Cat5e/Cat6/Cat6a Cable
   Protect the plug latch from snagging when pulling cords
   Material:PC
   Temperature Range:-40°C~+70°C