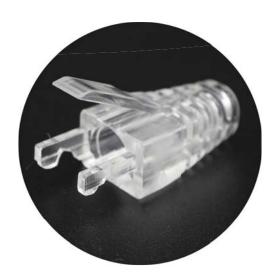

## RJ45 Sleeve Boot Strain Relief (Locking Boot) PC material

## Feature and Descriptions

- The plug covers are designed to protect RJ45 modular plugs and cables.
   Suitable for shielded and non-shielded modular plugs
- Flexible plastic molded
- Transparent color

## Specification

- High quality RJ45 Strain Relief Boots
   Use For Cat5/Cat5e/Cat6/Cat6a Cable
   Protect the plug latch from snagging when pulling cords
   Material:PC
   Temperature Range:-40°C~+70°C